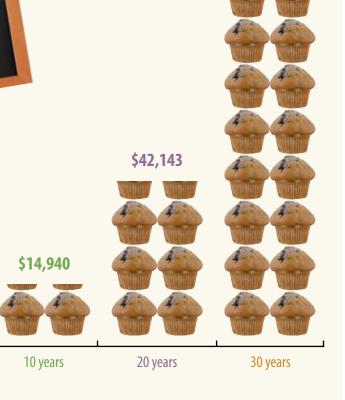

If you saved that \$3 per day in your retirement plan, it could really add up over time! For example, almost **\$15,000** after 10 years and more than **\$90,000** after 30 years.\*

\$91,675

It's simple to start or increase your voluntary contributions today — and just imagine if you doubled your order!